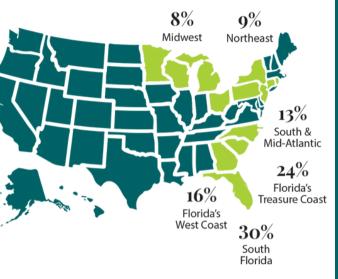

#### WHO WILL ATTEND 20K-23K EXPECTED ATTENDEES

78%

Regularly Ou

\$193K

Average

Household

Income

# YEAR OV 41%

% 💄

\$1.1M

Average Net

61%

Goes Camping

89%

Own a Boat